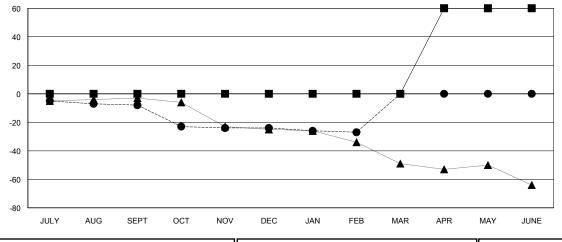

## GOALS AND ACTUAL NEW CLUBS CUMULATIVE

| -■- MEMBER GROWTH NET GOAL        |  |
|-----------------------------------|--|
| - ● - MEMBER GROWTH ACTUAL        |  |
| - ▲ - LAST YEAR MEMBERSHIP ACTUAL |  |
|                                   |  |
|                                   |  |
|                                   |  |